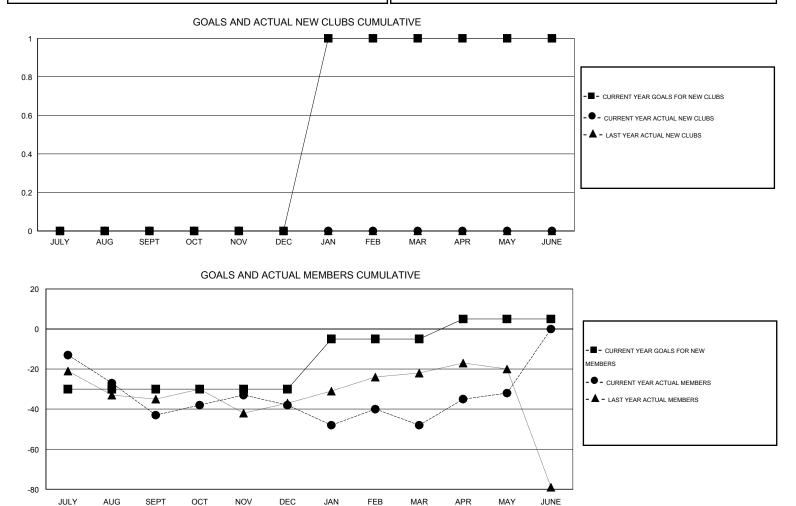

## LOCATION MASSACHUSETTS

GMT CA 1

|               |                  | Clubs             |                  |                  | Members               |                    |                                     |                    |                  |
|---------------|------------------|-------------------|------------------|------------------|-----------------------|--------------------|-------------------------------------|--------------------|------------------|
|               | RESU             | LTS FOR 2014-2015 |                  |                  | RESULTS FOR 2014-2015 |                    |                                     |                    |                  |
| QUARTER       | NEW CLUB<br>GOAL | NEW CLUBS         | DROPPED<br>CLUBS | NET<br>GAIN/LOSS | QUARTER               | NEW MEMBER<br>GOAL | CHARTER AND<br>NEW MEMBERS<br>ADDED | DROPPED<br>MEMBERS | NET<br>GAIN/LOSS |
| JULY/AUG/SEPT | 0                | 0                 | 1                | -1               | JULY/AUG/SEPT         | -30                | 22                                  | 65                 | -43              |
| OCT/NOV/DEC   | 0                | 0                 | 0                | 0                | OCT/NOV/DEC           | 0                  | 63                                  | 58                 | 5                |
| JAN/FEB/MAR   | 1                | 0                 | 0                | 0                | JAN/FEB/MAR           | 25                 | 17                                  | 27                 | -10              |
| APR/MAY/JUNE  | 0                | 0                 | 0                | 0                | APR/MAY/JUNE          | 10                 | 28                                  | 12                 | 16               |